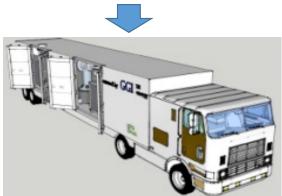

# GGI Smart Container

Mobility enables flexibility of location

The "GGI Smart Energy Container" is the latest product to be added to the GGI Waste to Energy family, to review the whole range of Green Waste to Energy solutions visit our web site <u>www.ggienergy.com</u>