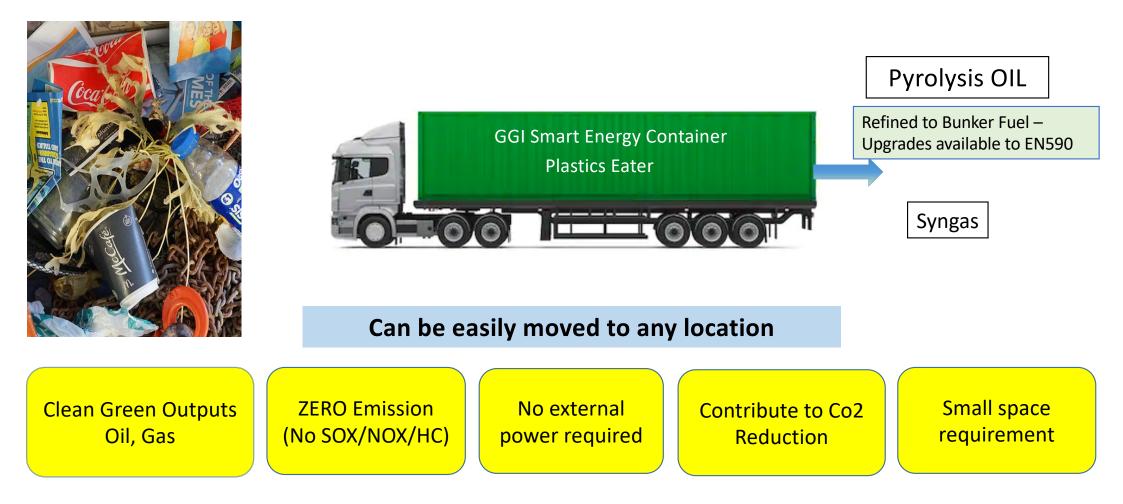

### Advantages of GGI Smart Container System

Further Advantages Of our pyrolysis technology

#### = Innovative System for WASTE to ENERGY = = MOBILE =

"Low cost, Rapid, Easy, Reliable, and Safe"

All rights reserved - Strictly confidential

Mobility enables flexibility of location

The "GGI Smart Energy Container" is the latest product to be added to the GGI Waste to Energy family, to review the whole range of Green Waste to Energy solutions visit our web site <u>www.ggienergy.com</u>