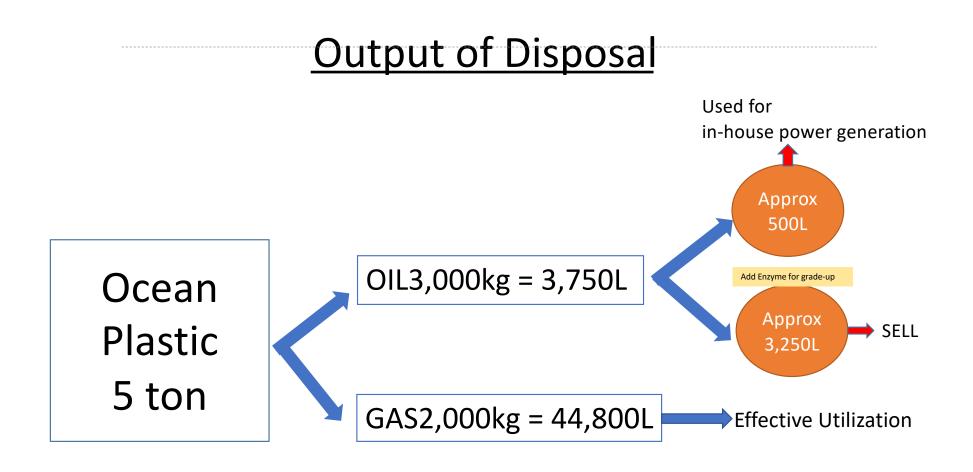

#### Revenue streams

- Daily Sales of Bunker Fuel 3250 Litres per day 350 days per year = 1,137,500 Litres per year
- Sponsorship Ideal opportunity for corporate sponsorship
- Tipping charges/Gate Fees