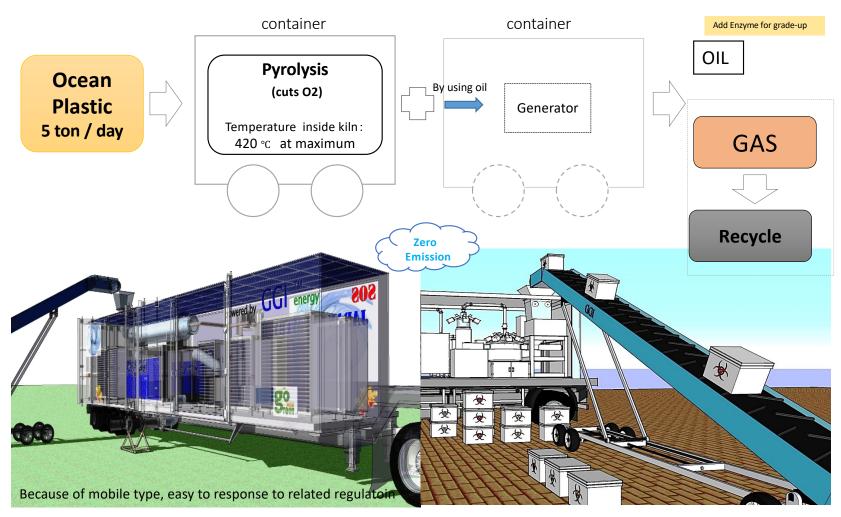

## **GGI Ocean Plastic Treatment System**

### Flow Chart and change in Temperature

Mobility enables flexibility of location

The "GGI Smart Energy Container" is the latest product to be added to the GGI Waste to Energy family, to review the whole range of Green Waste to Energy solutions visit our web site <u>www.ggienergy.com</u>